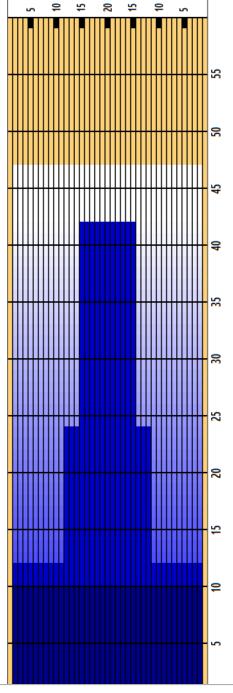

## 2022 USBC Junior Gold Long

Oil Pattern Distance **Forward Oil Total Tank Configuration** 

47 9.25 mL **A Only** 

**Reverse Brush Drop Reverse Oil Total Tank A Conditioner** 

43 12.65 mL **ICE**  Oil Per Board **Volume Oil Total Tank B Conditioner** 

50 ul 21.9 mL **FIRE** 

|   | START | STOP | LOADS | CDEED | CROSSED | CTAPT | ENID | EEET | TOIL |
|---|-------|------|-------|-------|---------|-------|------|------|------|
| ١ |       |      |       |       |         |       |      |      |      |
|   | 2L    | 2R   | 5     |       |         | 0.0   |      |      |      |
| 2 | 2L    | 2R   | 0     | 18    | 0       | 10.2  | 40.0 | 29.8 | 0    |
| 3 | 2L    | 2R   | 0     | 22    | 0       | 40.0  | 47.0 | 7.0  | 0    |
|   |       |      |       |       |         |       |      |      |      |
|   |       |      |       |       |         |       |      |      |      |
|   |       |      |       |       |         |       |      |      |      |
|   |       |      |       |       |         |       |      |      |      |
|   |       |      |       |       |         |       |      |      |      |
|   |       |      |       |       |         |       |      |      |      |
|   |       |      |       |       |         |       |      |      |      |
|   |       |      |       |       |         |       |      |      |      |
|   |       |      |       |       |         |       |      |      |      |
|   |       |      |       |       |         |       |      |      |      |
|   |       |      |       |       |         |       |      |      |      |
|   |       |      |       |       |         |       |      |      |      |
|   |       |      |       |       |         |       |      |      |      |