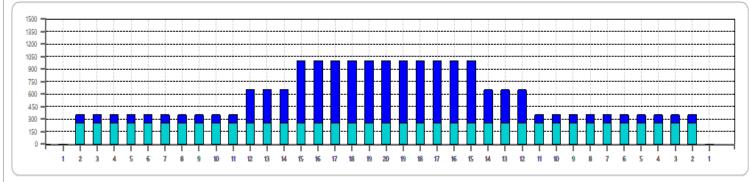

Cleaner Ratio Main Mix Cleaner Ratio Back End Mix Cleaner Ratio Back End Distance Buffer RPM: 4 = 700 | 3 = 500 | 2 = 200 | 1 = 100

NA NA NA Forward Reverse Combined

KEGEL FIRE OIL

| Item             | 3L-7L:18L-18R  | 8L-12L:18L-18R | 13L-17L:18L-18R | 18L-18R:17R-13R | 18L-18R:12R-8R | 18L-18R:7R-3R  |
|------------------|----------------|----------------|-----------------|-----------------|----------------|----------------|
| Description      | Outside:Middle | Middle:Middle  | Inside:Middle   | Mlddle: Inside  | Middle:Middle  | Middle:Outside |
| Track Zone Ratio | 2,86           | 2.44           | 1.16            | 1.16            | 2.44           | 2.86           |